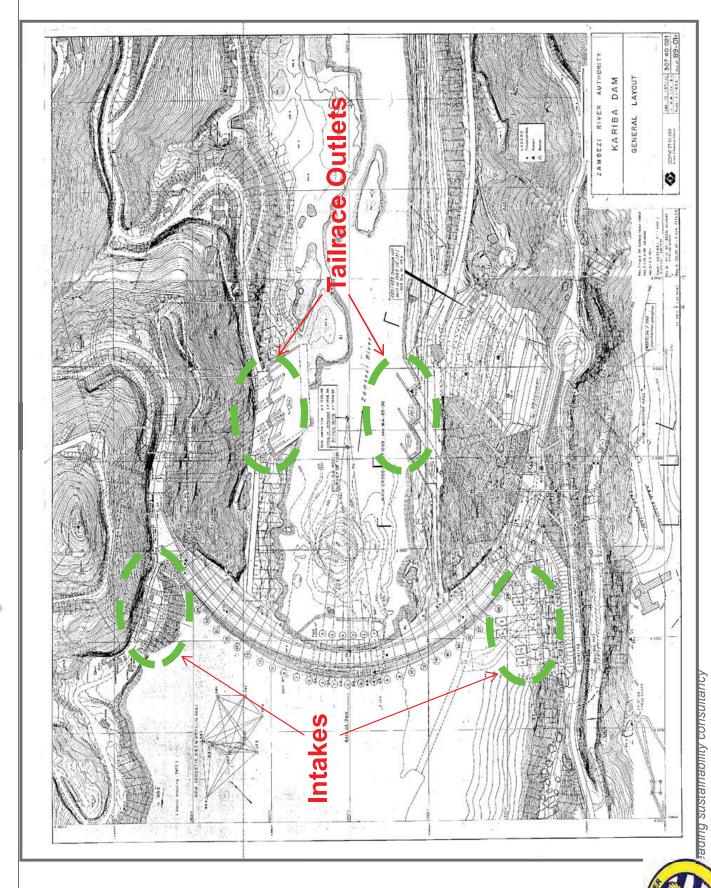

dings of the ESIA and proposed management measures;
- To meet legislative requirements regarding stakeholder engagement.



# The Proposed Project and Rationale

## Dam Safety concerns = motivation

# Kariba Dam was constructed between 1956 and 1959

- It supplies water to two underground hydropower plants located on the north (left) bank in Zambia and on the south (right) bank in Zimbabwe.
- Jointly, the power stations have the capacity of 1,830 MW, once the new turbines have been installed in SB an addition 300MW will be produced =2,130MW
- The dam and associated infrastructure are over 50 years old as such needs an upgrade of some essential hydro-electrical equipment.
- The ZRA is proposing the reshaping and enlargement of the plunge pool and rehabilitation of the spillway gates











## Bathymetric Survey of the Plunge Pool Results from Multi-beam





# Physical model: Testing in progress



The world's leading sustainability consultancy









## Plunge Pool Works

Enlargement = excavation of 300,000 m<sup>3</sup> of bedrock

Construction of Secondary Roads

Assemble and installation of cofferdam downstream - Plunge Pool

Construction timeframe 5 years - non-spillage (7 months = May-November)





## PP Reshaping

## Method of works:

planned sequence of works to damage to the Controlled open air Blasting: cautiously surrounding infrastructure

Monitoring: seismograph, dam and bank movements, ground water levels

Associated infrastructure:

secondary roads, cofferdam, & waste rock dump site.





# Essential Steps to arrive at Solution

Design, fabrication and