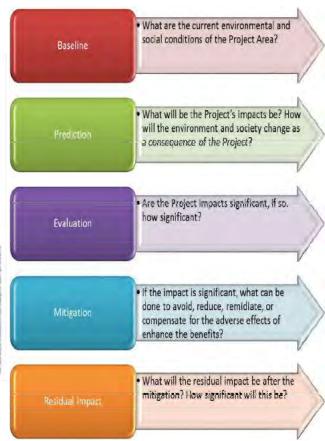

continue with the works bearing in mind the findings of the ESIA. ZRA appointed Environmental Resources Management (ERM) as the environmental consultant to conduct the ESIA.

Figure 1.1 Project Location

#### WHAT IS AN ESIA?

An ESIA is a study to identify and assess the possible environmental and social impacts associated with a proposed development - in this case the rehabilitation of Kariba Dam infrastructure. In order to commence with the Project, an ESIA must be done. This ESIA must be done in accordance with the relevant in -country legislation as well as international good practice guidelines such as the IFC's Performance Standards.

An ESIA process typically aims to answer five key questions regarding the proposed development. These questions are illustrated in Figure 1.2 below.



### **PLUNGE POOL**

#### The Plunge Pool Rehabilitation

Over the years, due to sustained heavy spillage episodes, the river bedrock in the plunge pool (situated immediately downstream of the dam wall) was scoured down to 80m below the normal water level. Therefore there is a major concern over the natural development of the plunge pool in future, especially in case of exceptional floods and of intense spillages as is illustrated in the photograph in *Figure 1.3 and 1.4*.

In order to manage future uncontrolled deepening of the plunge pool and to avoid the toe of the dam wall from weakening, it has been concluded that the plunge pool should be made bigger to include areas on both river banks as well as in a downstream direction. It is foreseen that this excavation and reshaping of the p