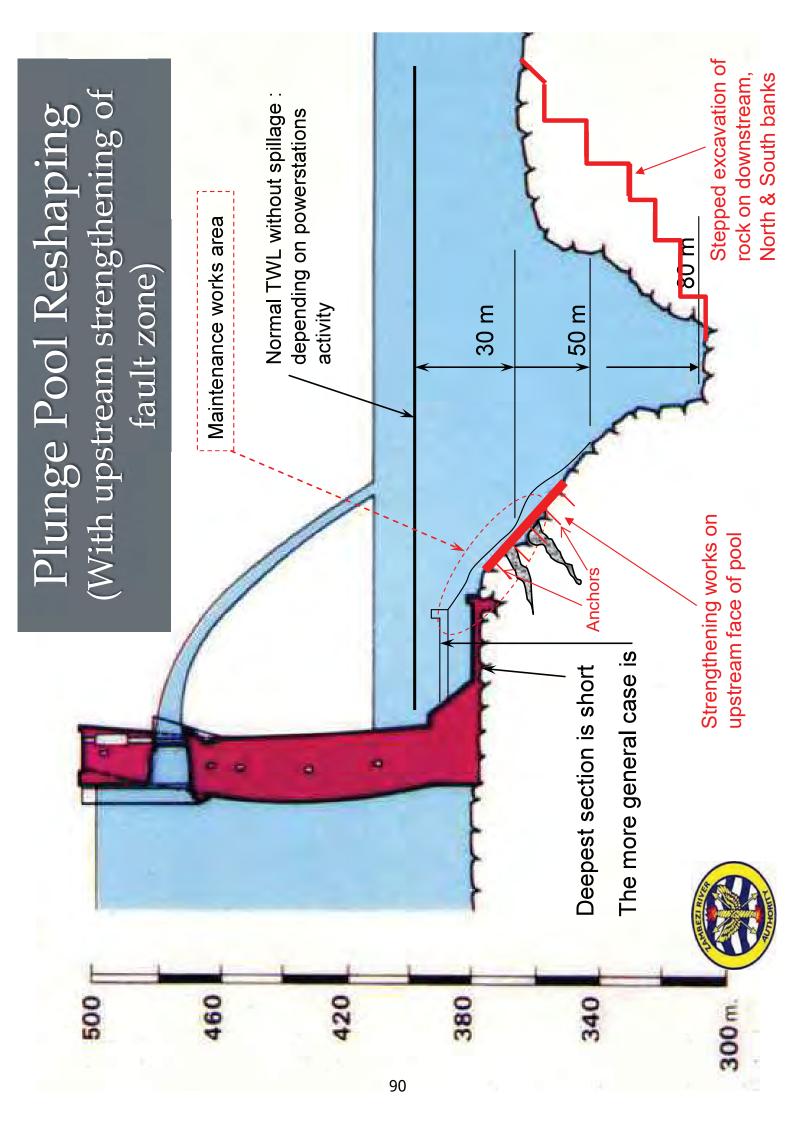

m Safety concerns = motivation

# Kariba Dam was constructed between 1956 and 1959

- It supplies water to two underground hydropower plants located on the north (left) bank in Zambia and on the south (right) bank in Zimbabwe.
- Jointly, the power stations have the capacity of 1,830 MW, once the new turbines have been installed in SB an addition 300MW will be produced =2,130MW
- The dam and associated infrastructure are over 50 years old as such needs an upgrade of some essential hydro-electrical equipment.
- The ZRA is proposing the reshaping and enlargement of the plunge pool and rehabilitation of the spillway gates











## Bathymetric Survey of the Plunge Pool Results from Multi-beam





# Physical model: Testing in progress



The world's leading sustainability consultancy









## Plunge Pool Works

Enlargement = excavation of 300,000 m<sup>3</sup> of bedrock

Construction of Secondary Roads

Assemble and installation of cofferdam downstream - Plunge Pool

Construction timeframe 5 years - non-spillage (7 months = May-November)





## PP Reshaping

## Method of works:

planned sequence of works to damage to the Controlled open air Blasting: cautiously surrounding infrastructure

Monitoring: seismograph, dam and bank movements, ground water levels

Associated infrastructure:

secondary roads, cofferdam, & waste rock dump site.





# Essential Steps to arrive at Solution

Design, fabrication and supply of cofferdam for upstream sluice closure replacement of secondary concrete and Built-in-Parts in stopbeam slots (in the dry) ⇒ requires cofferdam design, fabric