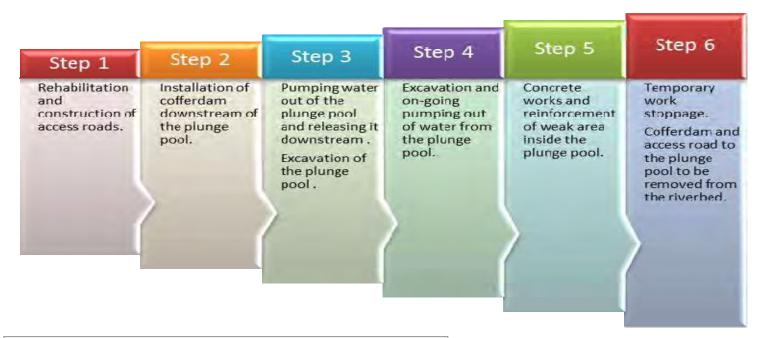

The proposed Project has the potential to impact on water quality of the Zambezi River downstream of the excavation works associated with rehabilitation of the plunge pool. Accordingly, the Zambian Water Resources Management Authority were a key stakeholder in the ESIA process.