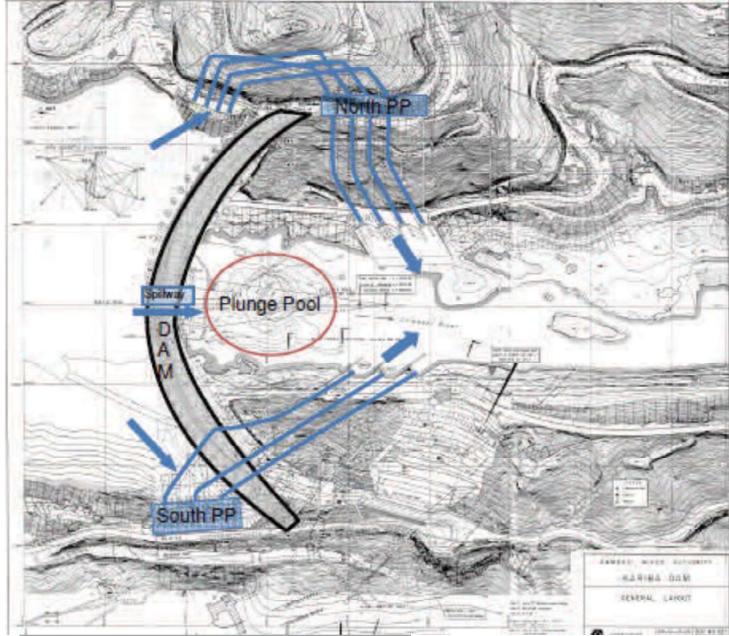

iverbed. The excavation will be performed with the drill and blast method. The excavated rock will be transported from the pool to a dump site 2.5 km downstream, on the Zambian side of the river; see *Figure 1.6*. Construction activities will begin with the drying of the river in the area of the plunge pool.

A number of associated activities will form part of the refurbishment, namely:

- access road rehabilitation and construction;
- construction of a cofferdam downstream of the plunge pool and upstream of the powerhouses';
- pumping the water out of the plunge pool and releasing it further downstream in the Zambezi river;
- continuous pumping of water out of the plunge pool area for the entire duration of the works; and
- additional drilling and concreting inside the plunge pool area.



Figure 1.6: Layout of the Kariba dam



### **PLUNGE POOL**



Figure 1.7: Access roads on site

It is important to note that due to the location of the works area, namely at the toe of the dam wall, construction can only be done during the dry season / non-spillage period. This limits the construction timeframe significantly. This means that construction will be done in 7 month phases (May-November) after which all materials and equipment will be removed from the works area to allow for the 5 months spillage period. This cycle of site establishment and removal will continue for 5 years. The sequencing of the construction activities is illustrated in *Figure 1.8* below.



Figure 1.8 Sequencing of plunge pool construction activities



#### **SPILLWAY**

#### **Spillway Rehabilitation Wo