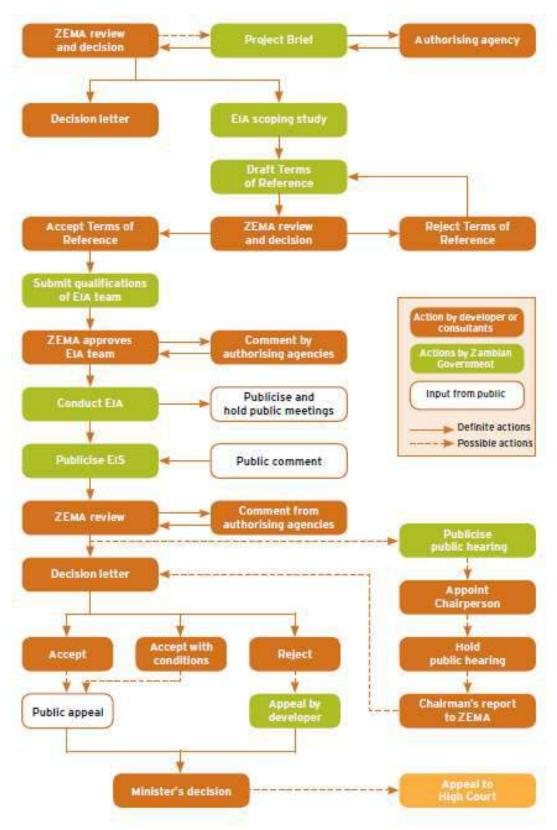

#### 14.3.3 Environmental Impact Assessment Regulations

The Environmental Impact Assessment (EIA) Regulations, which provide the framework for conducting and reviewing environmental impact assessments for any project, fall under the EPPCA (Statutory Instruments No. 28 of 1997). The Regulations enacted under the EPPCA are still in force until the Minister enacts new Regulations under the Zambian EMA (Act, No 12 of 2011). The EIA process to be undertaken for this Project is illustrated in Figure 14.1 below.

Figure 14.1 Zambian ESIA Process

Source: SADC Environmental Legislation Handbook 2012

The Regulations were published under the Zambian EMA and provide for licensing and management requirements for:

- Air Pollution Monitoring Permits under the Air Pollution Control (Licensing and Emission Standards) Regulations, 1996;
- Water Effluent Discharge Permits under the Water Pollution Control (Effluent and Wastewater) Regulations, 1993;
- Waste Management Licenses under the Waste Management (Transporters of Waste/Operation of Waste Disposal Sites) Regulations, 1993 Hazardous Waste Management Regulations, 2001; and
- Pesticides and Toxic Substances Licences under the Pesticides and Toxic Substances Regulations, 1994.