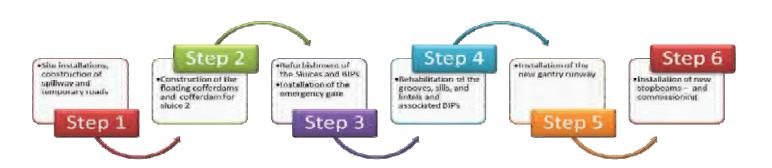

e operated by a new gantry (crane-like mechanism) and will slide into the rehabilitated upstream grooves. The construction of the emergency gate and associated infrastructure will be undertaken immediately after the rehabilitation of the plunge pool.

The rehabilitation activities will include:

- the installation of an emergency gate to be able to close a sluice, its associated gantry; and rehabilitation of the grooves, sills and lintels with new built-in parts adapted to the emergency gate;
- construction of cofferdams to dewater the sluices during the rehabilitation process; and
- Installation of new stopbeams for scheduled maintenance.

The sequencing of the construction activities is illustrated in *Figure 1.10* below.





Figure 1.9: The spillway's six sluice gates in the arch dam



### THE ESIA PROCESS

The ESIA will be conducted in parallel in Zambia and Zimbabwe.

In Zambia, key legislation is the Environmental Management Act of 2011 which provides for integrated environmental management. In addition, the Environmental Impact Assessment Regulations (and Statutory Instrument 28 of the 1997 EIA Regulations) require developers to provide an environmental Project Brief to the Environmental Council of Zambia. If the Council finds that the project will have a significant impact on the environment, it may require the developer to submit an environmental impact statement. For this Project it has been decided by the ZRA that a full ESIA be undertaken to ensure that international standards are met.

In Zimbabwe, the key legislation is the Environmental Management Act (Chap