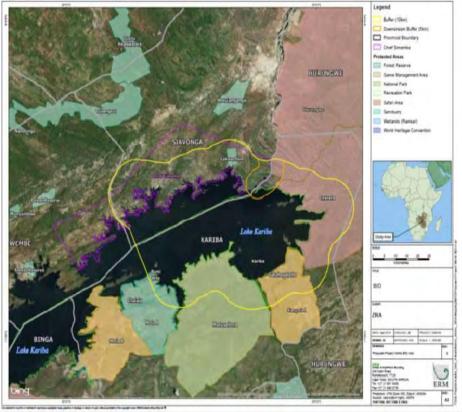

bayandika kupanga ESIA eyo iti 'IFC's Performance Standards'. Milimo ya ESIA ipangwe kwendelezyanya amilawo ibambwa azintu zilengwa a Leza ya mu chisi yalibamba kuvwila mibuyo ili yosano (5) ijatikizya ku cha Zambia a cha Zimbabwe kabata na zuminizigwa akwelana kuchilila iti ikazwe milimo iyo iyandika kubelekwa. Eyi mibuzyo ya tonmuli oyu ESIA. Ba ZRA bakasala kampani itegwa Environmental Resources Man- dezegwa ansi awa mu Figure 1.2 agement (ERM) kuti ibeleke mulimo wa ESIA.

#### Sena ESIA Chinzi?

Eyi ESIA nkuyandaula kwiiya a kuzyiba mbotunga twajana bubi a bubotu bujatikizya kushokwe, kubulonga, akukala kwa bantu a hinyama a menda ku chiindi notunakubelekelana kubamba damu ya Kari-

ESIA. Oyu ESIA ulelede kuchitwa kuchilila milawo ya muchisi chesu akuchilila milawo ya chisi choonse





Figure 1: Busena Kutikachitikile Milimo Ya ESIA



### MILIMO:

#### **PLUNGE POOL**

#### **Kubamba Plunge Pool**

Damu ya Kariba iyandika kubamba na kubambwa kubusena bwitwa plunge pool aku spillway. Eyi milimo yatondezegwa ansi awa. Mukaambo kakuti meenda manji ayo aala kutika kumyaka minji yainda, nyika yansi ya mulonga awo atikila meenda witwa kuti plunge pool (obu busena buchilila kuze ya lubumbu) yaaligwa kusika kukubala 80m kwinda asimpila meenda. Nchechicho echo chipa kuyeya kupati alusumpuko lwa eyi plunge pool ku mazuba aboola kumbela. Muchiindi chakuzula kwa milonga (mainza) echo chinga chapa kuti chitole chiindi chipati cha kujalula meenda mbuli mbo mubona muchipekupeku cha *Figure 1.3* ansi awa. Mu kuyandaula kuli kwabilila a kusya kuli eyi plunge pool, muya mazuba inga c