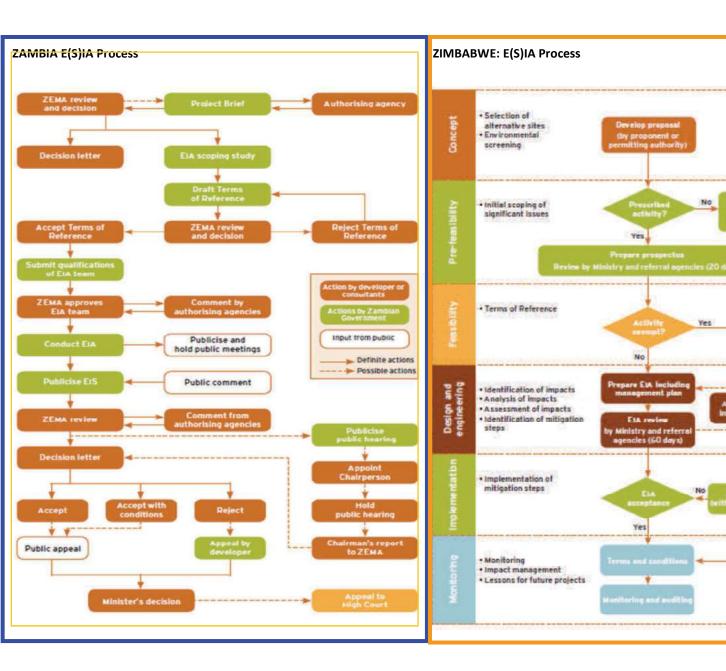

#### 14.3.3 Environmental Impact Assessment Regulations

The Environmental Impact Assessment (EIA) Regulations, which provide the framework for conducting and reviewing environmental impact assessments for any project, fall under the EPPCA (Statutory Instruments No. 28 of 1997). The Regulations enacted under the EPPCA are still in force until the Minister enacts new Regulations under the Zambian EMA (Act, No 12 of 2011). The EIA process to be undertaken for this Project is illustrated in Figure 14.1 below.

Figure 14.1 Zambian ESIA Process

Source: SADC Environmental Legislation Handbook 2012

The Regulations were published under the Zambian EMA and provide for licensing and management requirements for:

- Air Pollution Monitoring Permits under the Air Pollution Control (Licensing and Emission Standards) Regulations, 1996;
- Water Effluent Discharge Permits under the Water Pollution Control (Effluent and Wastewater) Regulations, 1993;
- Waste Management Licenses under the Waste Management (Transporters of Waste/Operation of Waste Disposal Sites) Regulations, 1993 Hazardous Waste Management Regulations, 2001; and
- Pesticides and Toxic Substances Licences under the Pesticides and Toxic Substances Regulations, 1994.