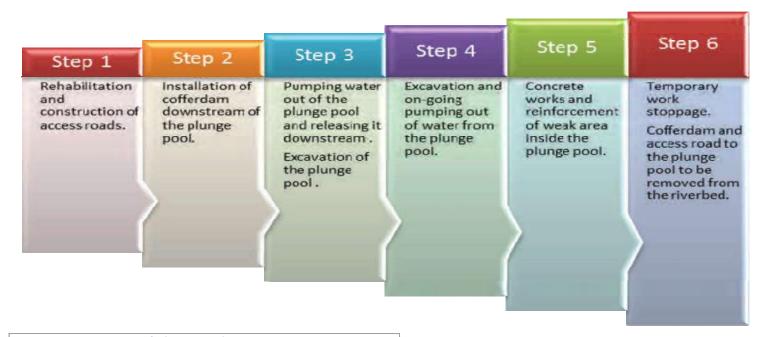

#### 14.3.3 Environmental Impact Assessment Regulations

The Environmental Impact Assessment (EIA) Regulations, which provide the framework for conducting and reviewing environmental impact assessments for any project, fall under the EPPCA (Statutory Instruments No. 28 of 1997). The Regulations enacted under the EPPCA are still in force until the Minister enacts new Regulations under the Zambian EMA (Act, No 12 of 2011). The EIA process to be undertaken for this Project is illustrated in Figure 14.1 below.