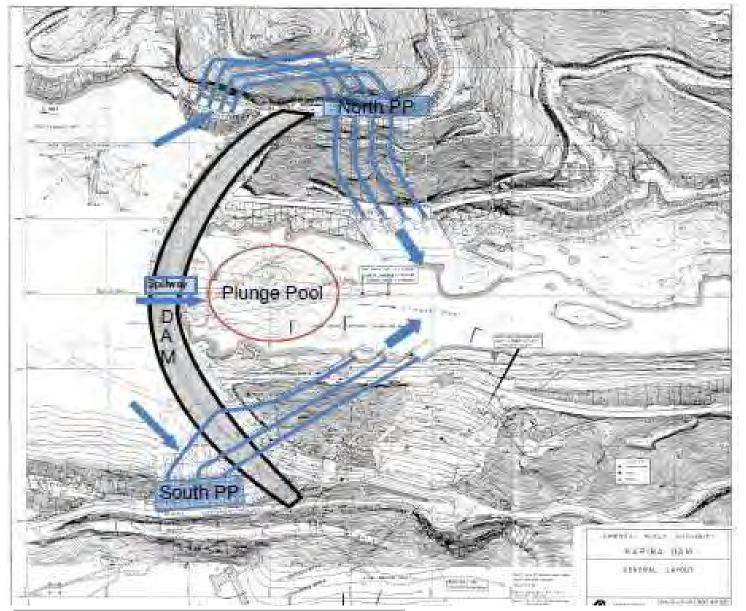

The proposed Project has the potential to impact on water quality of the Zambezi River downstream of the excavation works associated with rehabilitation of the plunge pool. Accordingly, the Zambian Water Resources Management Authority were a key stakeholder in the ESIA process.

The proposed Project is situated in an area that may be inhabited by faunal species and flora species of concern. Furthermore, the areas downstream of the dam up to the Mozambique border consist of National Parks and extensive transfrontier conservation areas. Accordingly, the Zambian Wildlife Authority is regarded as a key stakeholder and was consulted during the ESIA process.