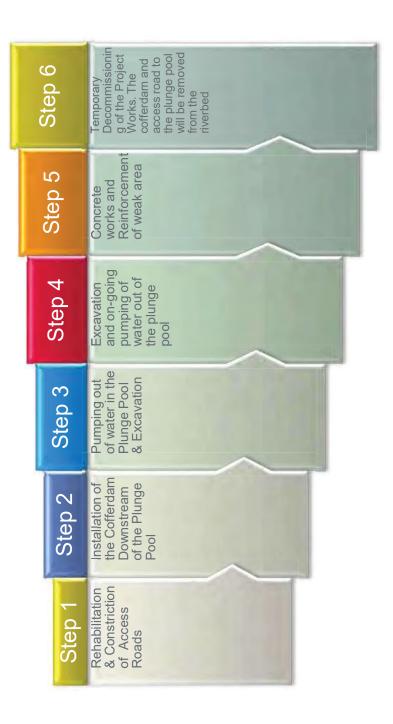

ve the capacity of 1,830 MW, once the new turbines have been installed in SB an addition 300MW will be produced =2,130MW
- The dam and associated infrastructure are over 50 years old as such needs an upgrade of some essential hydro-electrical equipment.
- The ZRA is proposing the reshaping and enlargement of the plunge pool and rehabilitation of the spillway gates











## Bathymetric Survey of the Plunge Pool Results from Multi-beam





# Physical model: Testing in progress



The world's leading sustainability consultancy









## Plunge Pool Works

Enlargement = excavation of 300,000 m<sup>3</sup> of bedrock

Construction of Secondary Roads

Assemble and installation of cofferdam downstream - Plunge Pool

Construction timeframe 5 years - non-spillage (7 months = May-November)





## PP Reshaping

## Method of works:

planned sequence of works to damage to the Controlled open air Blasting: cautiously surrounding infrastructure

Monitoring: seismograph, dam and bank movements, ground water levels

Associated infrastructure:

secondary roads, cofferdam, & waste rock dump site.





# Essential Steps to arrive at Solution

Design, fabrication and supply of cofferdam for upstream sluice closure replacement of secondary concrete and Built-in-Parts in stopbeam slots (in the dry) ⇒ requires cofferdam design, fabrication and supply of emergency gate

design, fabrication and supply of new gantry

modification of crest civil works to support new

## Spillway video







# Emergency Gate and Gantry

## Safety Concerns

## (emergency sluice closure)

## Emergency Gate, Gan