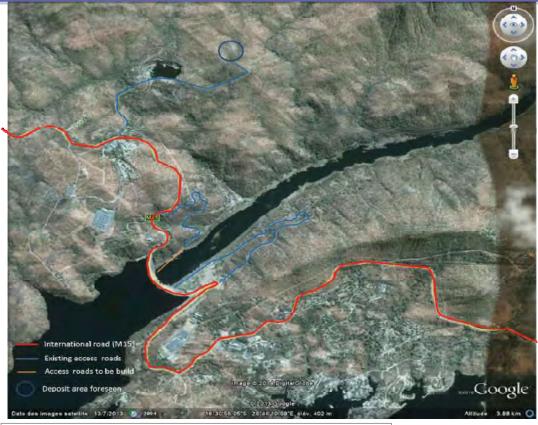

ast method. The excavated rock will be transported from the pool to a dump site 2.5 km downstream, on the Zambian side of the river; see *Figure 1.6*. Construction activities will begin with the drying of the river in the area of the plunge pool.

A number of associated activities will form part of the refurbishment, namely:

- access road rehabilitation and construction;
- construction of a cofferdam downstream of the plunge pool and upstream of the powerhouses';
- pumping the water out of the plunge pool and releasing it further downstream in the Zambezi river;
- continuous pumping of water out of the plunge pool area for the entire duration of the works; and
- additional drilling and concreting inside the plunge pool area.



Figure 1.6: Layout of the Kariba dam



### **PLUNGE POOL**



Figure 1.7: Access roads on site

It is important to note that due to the location of the works area, namely at the toe of the dam wall, construction can only be done during the dry season / non-spillage period. This limits the construction timeframe significantly. This means that construction will be done in 7 month phases (May-November) after which all materials and equipment will be removed from the works area to allow for the 5 months spillage period. This cycle of site establishment and removal will continue for 5 years. The sequencing of the construction activities is illustrated in *Figure 1.8* below.



Figure 1.8 Sequencing of plunge pool construction activities



#### **SPILLWAY**

#### **Spillway Rehabilitation Works**

The spillway is located in the arch dam wall and has six