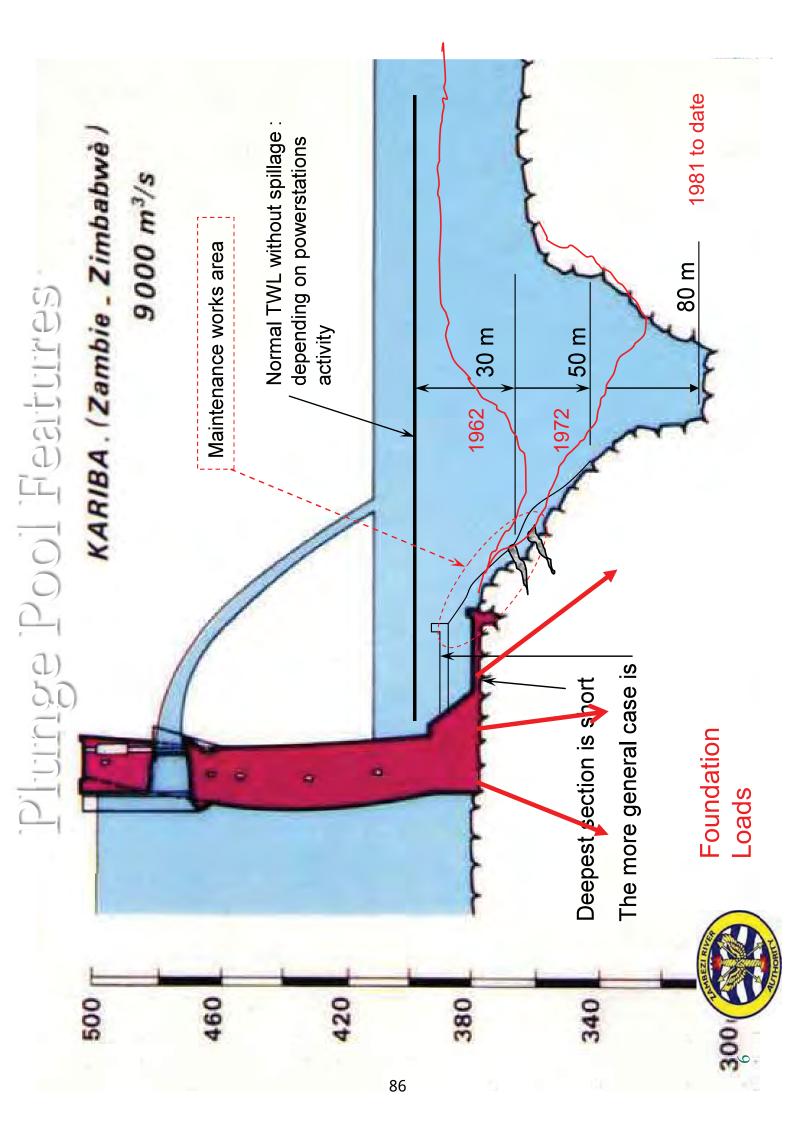

ngs of the ESIA and proposed management measures;
- To meet legislative requirements regarding stakeholder engagement.



# The Proposed Project and Rationale

## Dam Safety concerns = motivation

# Kariba Dam was constructed between 1956 and 1959

- It supplies water to two underground hydropower plants located on the north (left) bank in Zambia and on the south (right) bank in Zimbabwe.
- Jointly, the power stations have the capacity of 1,830 MW, once the new turbines have been installed in SB an addition 300MW will be produced =2,130MW
- The dam and associated infrastructure are over 50 years old as such needs an upgrade of some essential hydro-electrical equipment.
- The ZRA is proposing the reshaping and enlargement of the plunge pool and rehabilitation of the spillway gates











## Bathymetric Survey of the Plunge Pool Results from Multi-beam





# Physical model: Testing in progress



The world's leading sustainability consultancy









## Plunge Pool Works

Enlargement = excavation of 300,000 m<sup>3</sup> of bedrock

Construction of Secondary Roads

Assemble and installation of cofferdam downstream - Plunge Pool

Construction timeframe 5 years - non-spillage (7 months = May-November)





## PP Reshaping

## Method of works:

planned sequence of works to damage to the Controlled open air Blasting: cautiously surrounding infrastructure

Monitoring: seismograph, dam and bank movements, ground water levels

Associated infrastructure:

secondary roads, cofferdam, & waste rock dump site.





# Essential Steps to arrive at Solution

Design, fabrication and su