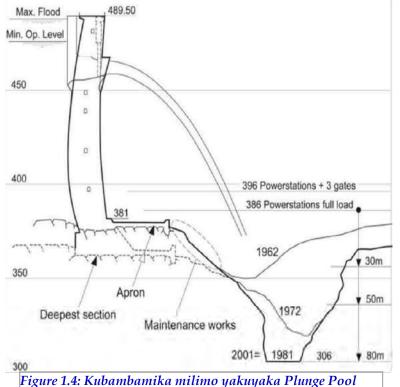

kuyeya kupati alusumpuko lwa eyi plunge pool ku mazuba aboola kumbela. Muchiindi chakuzula kwa milonga (mainza) echo chinga chapa kuti chitole chiindi chipati cha kujalula meenda mbuli mbo mubona muchipekupeku cha *Figure 1.3* ansi awa. Mu kuyandaula kuli kwabilila a kusya kuli eyi plunge pool, muya mazuba inga chapa kuti lubumbu lutetete, cha jana kuti kube kukomezya eyi plunge pool kusika mu masena ali koonse kobile kumbali ya mulonga kuchilila kuunka mulonga. Cha janwa kuti kusha akupanga kabotu eyi plunge pool ina kupa kuti meenda anakweenda kuchilila mulonga alimwi chinakupa kuti meenda kayachuma abusena antomwe obu mbo chibede achiindi chino. Obu busena bwa plunge pool twa itondezya mu*Figure 1.4 and 1.5* ansi.



Figure 1.3 : Mboiboneka Damu ya Kariba na malyango yoonse kaibeleka



Spillway - Resulted gates

Plunge Pool

Figure 1.5 Kubambulula ku Plunge Pool kwakasalwa



## MILIMO:

### **PLUNGE POOL**

• Eyi plunge pool iya kukomezyegwa kwiinda mukusya ansi a mulonga. Tuya kubelesha tupata a minshini aku komezya eyi plunge pool. Eyi nyika ina kushigwa ansi a mulonga kuzwa ku busena obu buna kusowegwa a busena buli ama kilomita 2.5 kuzwa ku busena bu chilila ku chibela cha mulonga wa ku Zambia. Milimo yaku yaka iya kutalika munshi akumanizya ku pompolola meenda yoonse itegwa ya plunge pool.

Kuli milimo imbi ija tikisya ku kubotesya ili mbuli;

- Kuyaka kubotesha mugwagwa kusika a busena obu bu belekelwa;
- Kuyaka buyake bwa cofferdam kumbele ya plunge pool alimwi kuba amaanda a kupangila magesi;
- Ku pompolola meenda onse akwasowa kumbela kwa mulonga wa Zambezi;