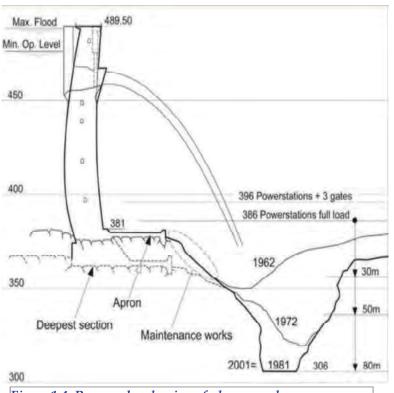

atural development of the plunge pool in future, especially in case of exceptional floods and of intense spillages as is illustrated in the photograph in *Figure 1.3 and 1.4*.

In order to manage future uncontrolled deepening of the plunge pool and to avoid the toe of the dam wall from weakening, it has been concluded that the plunge pool should be made bigger to include areas on both river banks as well as in a downstream direction. It is foreseen that this excavation and reshaping of the plunge pool will facilitate the draining of spillage flows downstream, and avoid the concentration of turbulence in a restricted and confined area as is currently the case. The position of the plunge pool is illustrated in *Figure 1.5*.



Figure 1.3 : Kariba Dam - all six sluice gates of spillway open



Plunge Root

Plunge Root

Figure 1.5 Proposed reshaping of plunge pool

Spillway – 6 sluice gat



### **PLUNGE POOL**

The plunge pool will be enlarged through the excavation of the riverbed. The excavation will be performed with the drill and blast method. The excavated rock will be transported from the pool to a dump site 2.5 km downstream, on the Zambian side of the river; see *Figure 1.6*. Construction activities will begin with the drying of the river in the area of the plunge pool.

A number of associated activities will form part of the refurbishment, namely:

- access road rehabilitation and construction;
- construction of a cofferdam downstream of the plunge pool and upstream of the powerhouses';
- pumping the water out of the plunge pool and releasing it further downstream in