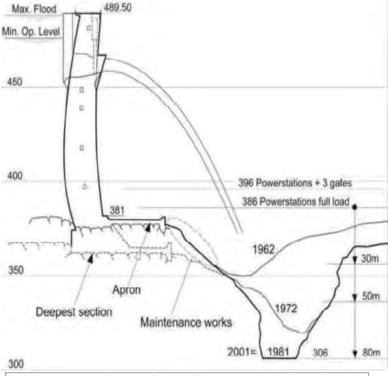

The proposed Project has the potential to impact on water quality of the Zambezi River downstream of the excavation works associated with rehabilitation of the plunge pool. Accordingly, the Zambian Water Resources Management Authority were a key stakeholder in the ESIA process.