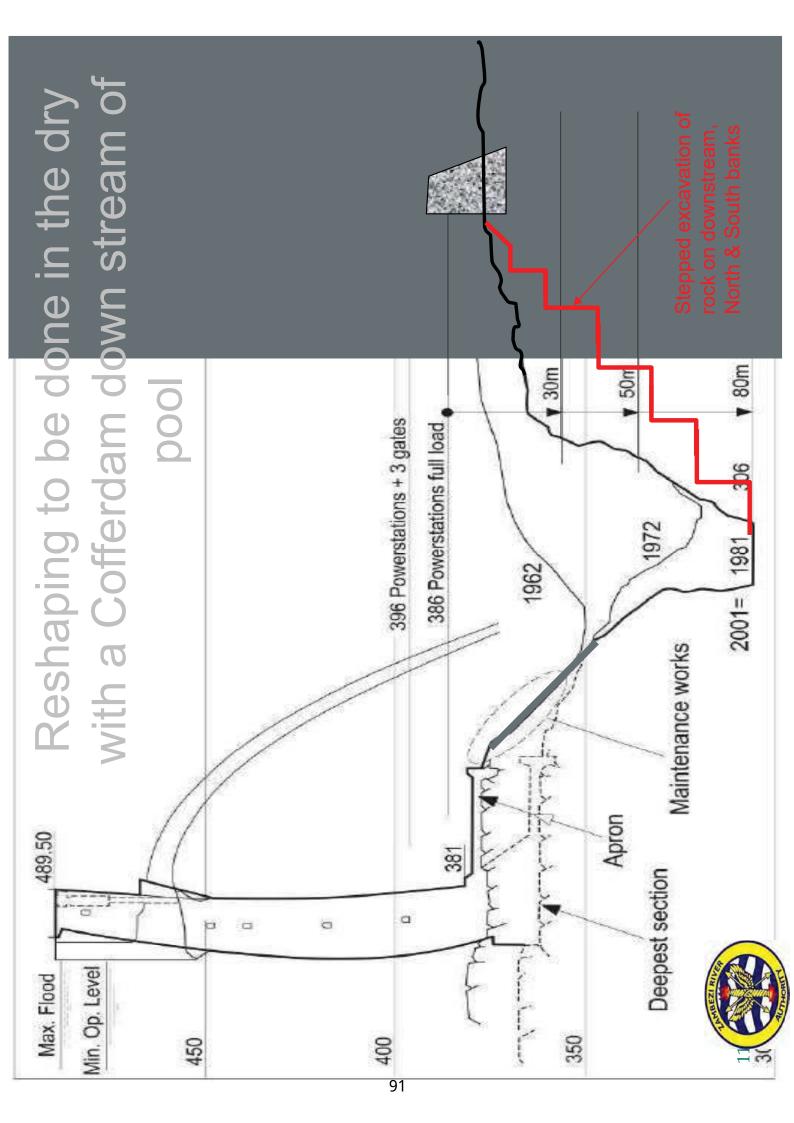

Safety concerns = motivation

# Kariba Dam was constructed between 1956 and 1959

- It supplies water to two underground hydropower plants located on the north (left) bank in Zambia and on the south (right) bank in Zimbabwe.
- Jointly, the power stations have the capacity of 1,830 MW, once the new turbines have been installed in SB an addition 300MW will be produced =2,130MW
- The dam and associated infrastructure are over 50 years old as such needs an upgrade of some essential hydro-electrical equipment.
- The ZRA is proposing the reshaping and enlargement of the plunge pool and rehabilitation of the spillway gates











## Bathymetric Survey of the Plunge Pool Results from Multi-beam





# Physical model: Testing in progress



The world's leading sustainability consultancy









## Plunge Pool Works

Enlargement = excavation of 300,000 m<sup>3</sup> of bedrock

Construction of Secondary Roads

Assemble and installation of cofferdam downstream - Plunge Pool

Construction timeframe 5 years - non-spillage (7 months = May-November)





## PP Reshaping

## Method of works:

planned sequence of works to damage to the Controlled open air Blasting: cautiously surrounding infrastructure

Monitoring: seismograph, dam and bank movements, ground water levels

Associated infrastructure:

secondary roads, cofferdam, & waste rock dump site.





# Essential Steps to arrive at Solution

Design, fabrication and supply of cofferdam for upstream sluice closure replacement of secondary concrete and Built-in-Parts in stopbeam slots (in the dry) ⇒ requires cofferdam design, fabricat