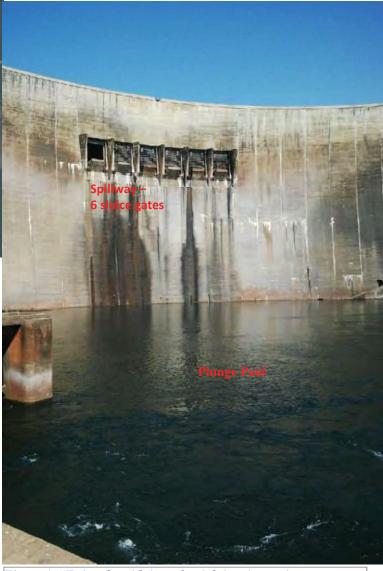

The proposed Project has the potential to impact on water quality of the Zambezi River downstream of the excavation works associated with rehabilitation of the plunge pool. Accordingly, the Zambian Water Resources Management Authority were a key stakeholder in the ESIA process.