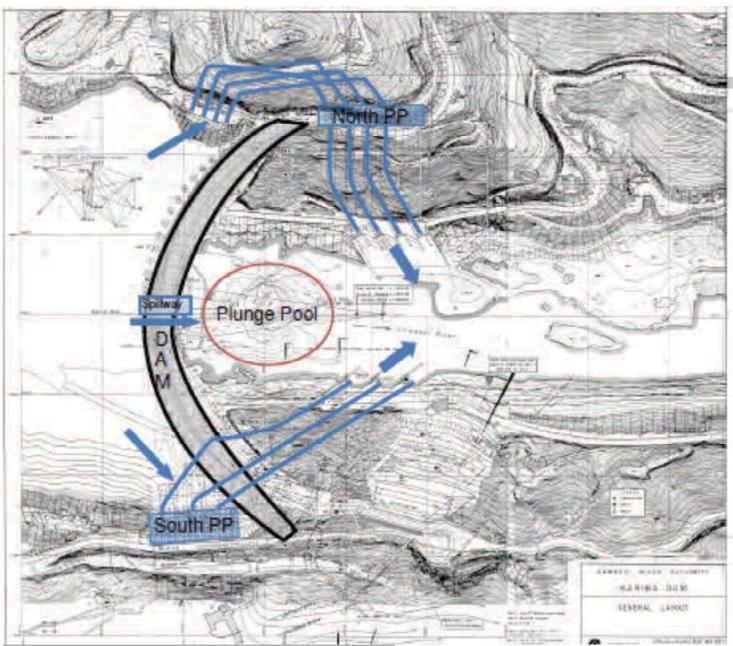

The proposed Project has the potential to impact on water quality of the Zambezi River downstream of the excavation works associated with rehabilitation of the plunge pool. Accordingly, the Zambian Water Resources Management Authority were a key stakeholder in the ESIA process.