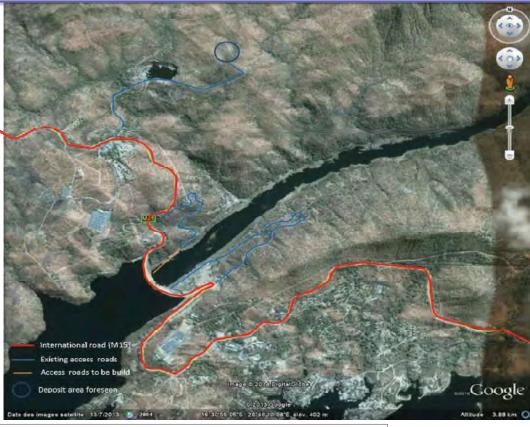

The proposed Project has the potential to impact on water quality of the Zambezi River downstream of the excavation works associated with rehabilitation of the plunge pool. Accordingly, the Zambian Water Resources Management Authority were a key stakeholder in the ESIA process.

The proposed Project is situated in an area that may be inhabited by faunal species and flora species of concern. Furthermore, the areas downstream of the dam up to the Mozambique border consist of National Parks and extensive transfrontier conservation areas. Accordingly, the Zambian Wildlife Authority is regarded as a key stakeholder and was consulted during the ESIA process.