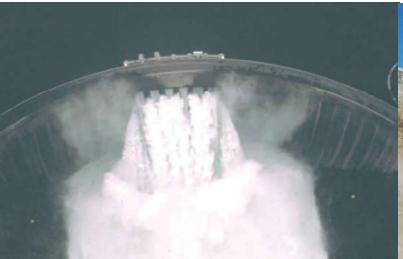

The proposed Project has the potential to impact on water quality of the Zambezi River downstream of the excavation works associated with rehabilitation of the plunge pool. Accordingly, the Zambian Water Resources Management Authority were a key stakeholder in the ESIA process.