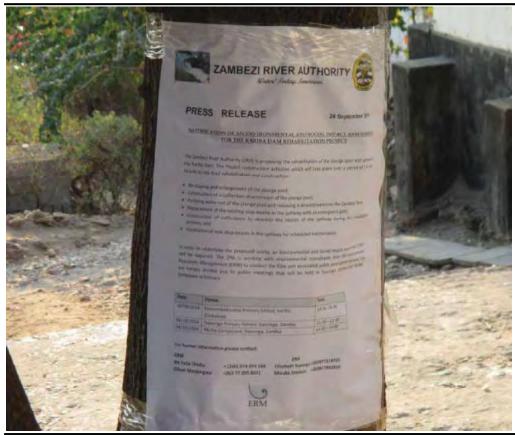

In this respect, and to fulfil the requirements of the Policy, the ZRA contracted ERM to carry out a detailed ESIA for the proposed Project. The ESIA was carried out in conformance to both the Zambian and Zimbabwean environmental legislation and other international requirements.