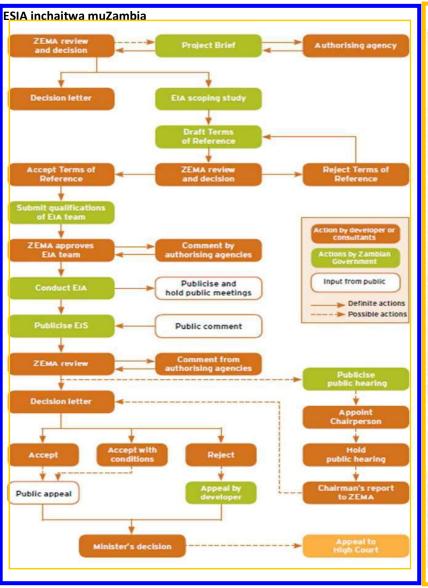

#### 14.3.3 Environmental Impact Assessment Regulations

The Environmental Impact Assessment (EIA) Regulations, which provide the framework for conducting and reviewing environmental impact assessments for any project, fall under the EPPCA (Statutory Instruments No. 28 of 1997). The Regulations enacted under the EPPCA are still in force until the Minister enacts new Regulations under the Zambian EMA (Act, No 12 of 2011). The EIA process to be undertaken for this Project is illustrated in Figure 14.1 below.

Figure 14.1 Zambian ESIA Process

Source: SADC Environmental Legislation Handbook 2012

The Regulations were published under the Zambian EMA and provide for licensing and management requirements for:

- Air Pollution Monitoring Permits under the Air Pollution Control (Licensing and Emission Standards) Regulations, 1996;
- Water Effluent Discharge Permits under the Water Pollution Control (Effluent and Wastewater) Regulations, 1993;
- Waste Management Licenses under the Waste Management (Transporters of Waste/Operation of Waste Disposal Sites) Regulations, 1993 Hazardous Waste Management Regulations, 2001; and
- Pesticides and Toxic Substances Licences under the Pesticides and Toxic Substances Regulations, 1994.