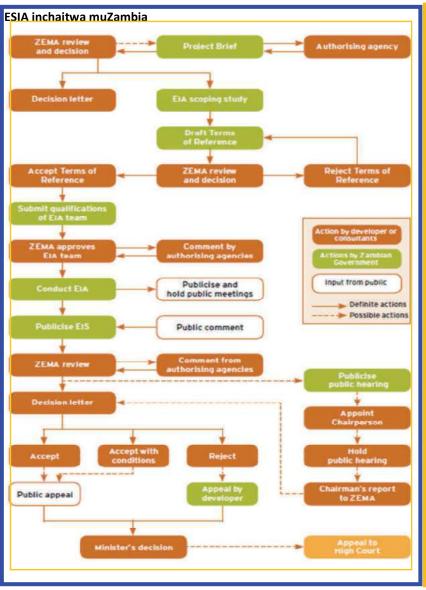

#### 14.3.3 Environmental Impact Assessment Regulations

The Environmental Impact Assessment (EIA) Regulations, which provide the framework for conducting and reviewing environmental impact assessments for any project, fall under the EPPCA (Statutory Instruments No. 28 of 1997). The Regulations enacted under the EPPCA are still in force until the Minister enacts new Regulations under the Zambian EMA (Act, No 12 of 2011). The EIA process to be undertaken for this Project is illustrated in Figure 14.1 below.

Figure 14.1 Zambian ESIA Process

Source: SADC Environmental Legislation Handbook 2012

The Regulations were published under the Zambian EMA and provide for licensing and management requirements for:

- Air Pollution Monitoring Permits under the Air Pollution Control (Licensing and Emission Standards) Regulations, 1996;
- Water Effluent Discharge Permits under the Water Pollution Control (Effluent and Wastewater) Regulations, 1993;
- Waste Management Licenses under the Waste Management (Transporters of Waste/Operation of Waste Disposal Sites) Regulations, 1993 Hazardous Waste Management Regulations, 2001; and
- Pesticides and Toxic Substances Licences under the Pesticides and Toxic Substances Regulations, 1994.