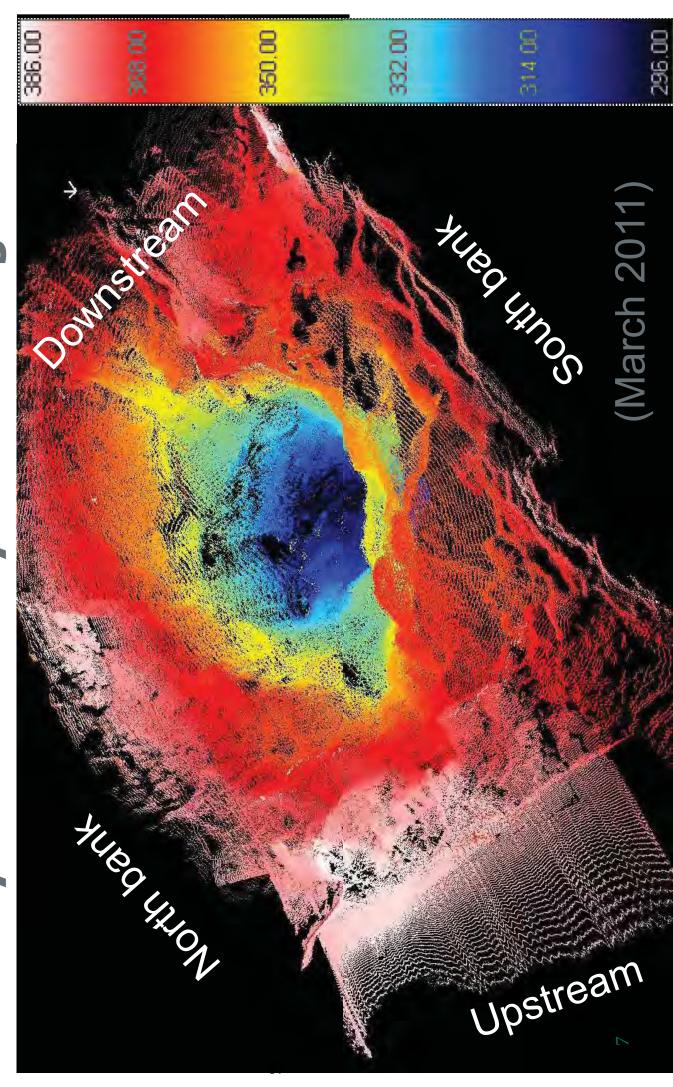

ive requirements regarding stakeholder engagement.



# The Proposed Project and Rationale

## Dam Safety concerns = motivation

# Kariba Dam was constructed between 1956 and 1959

- It supplies water to two underground hydropower plants located on the north (left) bank in Zambia and on the south (right) bank in Zimbabwe.
- Jointly, the power stations have the capacity of 1,830 MW, once the new turbines have been installed in SB an addition 300MW will be produced =2,130MW
- The dam and associated infrastructure are over 50 years old as such needs an upgrade of some essential hydro-electrical equipment.
- The ZRA is proposing the reshaping and enlargement of the plunge pool and rehabilitation of the spillway gates











## Bathymetric Survey of the Plunge Pool Results from Multi-beam





# Physical model: Testing in progress



The world's leading sustainability consultancy









## Plunge Pool Works

Enlargement = excavation of 300,000 m<sup>3</sup> of bedrock

Construction of Secondary Roads

Assemble and installation of cofferdam downstream - Plunge Pool

Construction timeframe 5 years - non-spillage (7 months = May-November)





## PP Reshaping

## Method of works:

planned sequence of works to damage to the Controlled open air Blasting: cautiously surrounding infrastructure

Monitoring: seismograph, dam and bank movements, ground water levels

Associated infrastructure:

secondary roads, cofferdam, & waste rock dump site.





# Essential Steps to arrive at Solution

Design, fabrication and supply of cofferdam for upstream sluice closure replacement of seconda