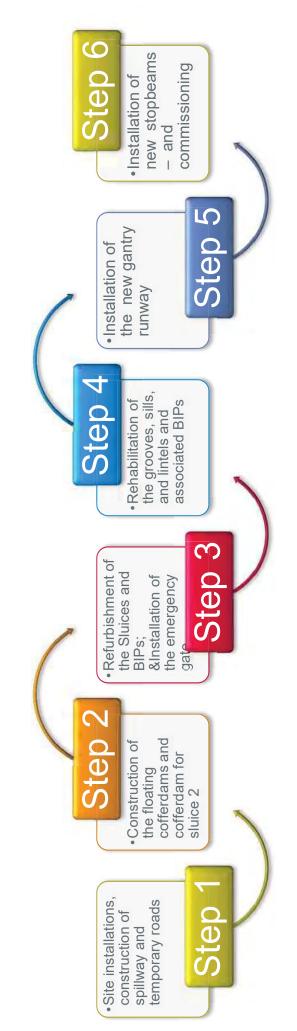

#### 14.3.3 Environmental Impact Assessment Regulations

The Environmental Impact Assessment (EIA) Regulations, which provide the framework for conducting and reviewing environmental impact assessments for any project, fall under the EPPCA (Statutory Instruments No. 28 of 1997). The Regulations enacted under the EPPCA are still in force until the Minister enacts new Regulations under the Zambian EMA (Act, No 12 of 2011). The EIA process to be undertaken for this Project is illustrated in Figure 14.1 below.